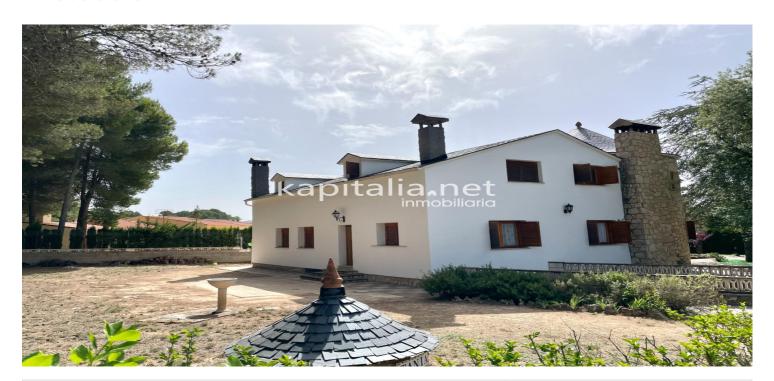

## 08539 - Villa for sale in Baradello Gelat urbanisation, Alcoy.

295.000€

| Furnished              |          |
|------------------------|----------|
| Heating                | <b>✓</b> |
| Air Conditioner        |          |
| Terrace                | ✓        |
| Yard                   |          |
| Balcony                |          |
| Storage Room           | ~        |
| Swimming Pool          | ~        |
| Lift                   |          |
| Communal Swimming Pool |          |
| Operation              | Venta    |
| Plant Number           |          |

## Description

Villa for sale in Baradello Gelat urbanisation, Alcoy.

The property has 405 m2 built and 2.986 m2 of plot. The property is distributed over three floors:

- -On the ground floor there is a spacious entrance hall, living-dining room with fireplace, kitchen, pantry, bathroom and three bedrooms.
- -On the first floor there are five more bedrooms and a bathroom.
- -In the basement, there is a garage, dining room with fireplace, toilet, wine cellar and a storeroom.

It also has a swimming pool, parking area, garden, terrace and pine forest. The exterior and interior carpentry is made of wood. Heating throughout the house by radiators.

Ask for more information and come to visit this charming house where you can enjoy nature, tranquillity and mountain landscapes!