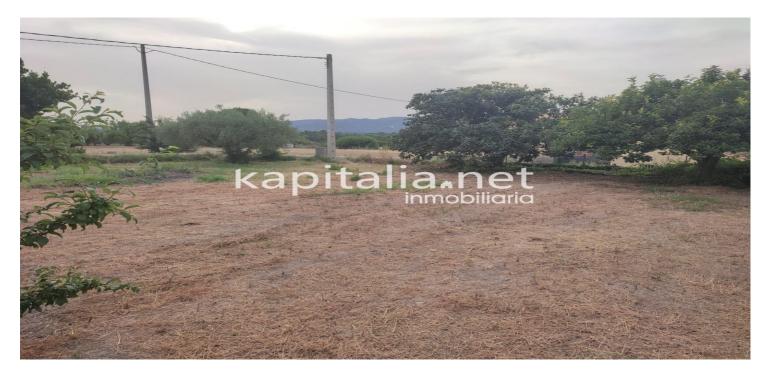

## 07638 - LAND FOR SALE IN ONTINYENT, LOCATED IN THE AREA OF LLOMBO.

## Description

LAND FOR SALE IN ONTINYENT, LOCATED IN THE AREA OF LLOMBO.

The land can be used for different types of crops, the plot has 2.000 m2, it uses irrigation water.

Ask for information without obligation.