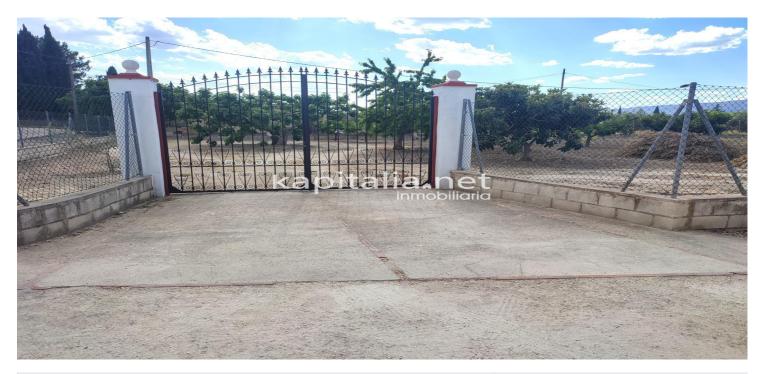

## Description

LAND FOR SALE IN ONTINYENT LOCATED IN EL LLOMBO AREA.

Plot with 2.082 m2, has manual entrance gate and is fenced, irrigation water.

Ask for information without obligation.

Kapitalia Real Estate Avinguda de Daniel Gil, 33, bajo, 46870 Ontinyent 962 38 76 81 www.kapitalia.net