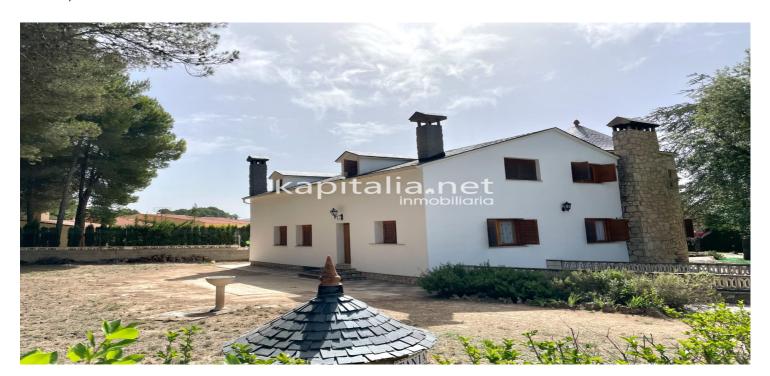

## Description

Villa for sale in Baradello Gelat urbanisation, Alcoy.

The property has 405 m2 built and 2.986 m2 of plot. The property is distributed over three floors:

- -On the ground floor there is a spacious entrance hall, living-dining room with fireplace, kitchen, pantry, bathroom and three bedrooms.
- -On the first floor there are five more bedrooms and a bathroom.
- -In the basement, there is a garage, dining room with fireplace, toilet, wine cellar and a storeroom.

It also has a swimming pool, parking area, garden, terrace and pine forest. The exterior and interior carpentry is made of wood. Heating throughout the house by radiators.

Ask for more information and come to visit this charming house where you can enjoy nature, tranquillity and mountain landscapes!