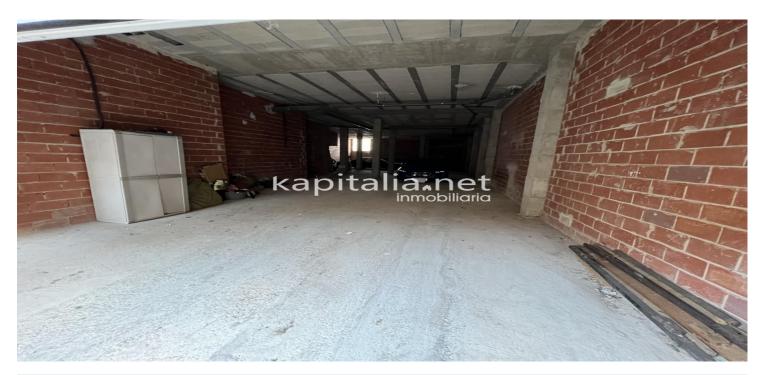

## ALMACEN A LA VENTA EN LA LLOSA DE RANES

Almacén toda diáfana de mas de 200mtrs de obra nueva, para darle cuso como almacén o como parking, dentro de la población en pleno casco urbano, tiene puerta grande de garaje enrollable de acceso desde la calle y también una puerta independiente a la finca, por lo que esta libre de pagar gastos de comunidad. Techos altos para darle usos diversos de almacenaje.