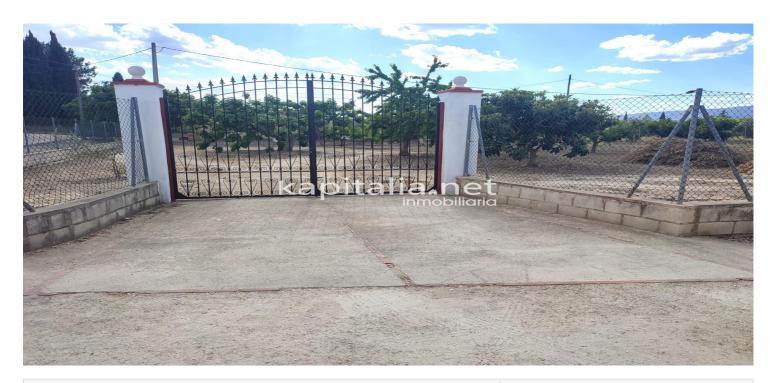

## Description

LAND FOR SALE IN ONTINYENT LOCATED IN EL LLOMBO AREA.

Plot with 2.082 m2, has manual entrance gate and is fenced, irrigation water.

Ask for information without obligation.

Kapitalia Real Estate Avinguda de Daniel Gil, 33, bajo, 46870 Ontinyent 962 38 76 81 www.kapitalia.net