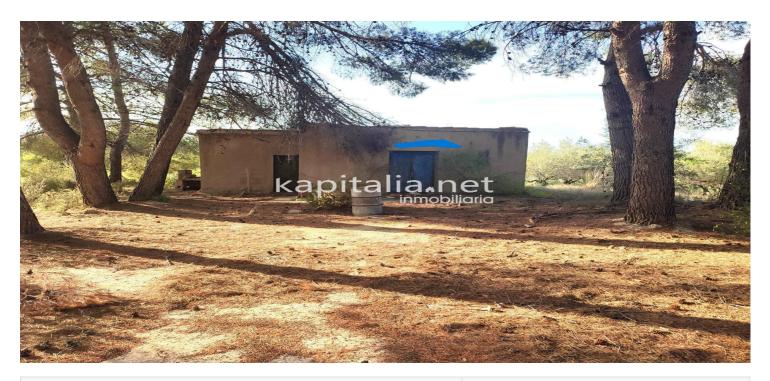

## 08400 - SHELTER WITH SMALL WAREHOUSE AND LAND FOR SALE IN AGULLENT.

65.000€

| Furnished              |       |
|------------------------|-------|
| Heating                |       |
| Air Conditioner        |       |
| Terrace                |       |
| Yard                   |       |
| Balcony                |       |
| Storage Room           | ✓     |
| Swimming Pool          |       |
| Lift                   |       |
| Communal Swimming Pool |       |
| Operation              | Venta |

## Description

SHELTER WITH SMALL WAREHOUSE AND LAND FOR SALE IN AGULLENT.

The house has 30 m2 plus 8 m2 of warehouse with a land of 21.170 m2 with drinking water, located in a quiet and clear area, you can build up to 2% of the surface of the plot.