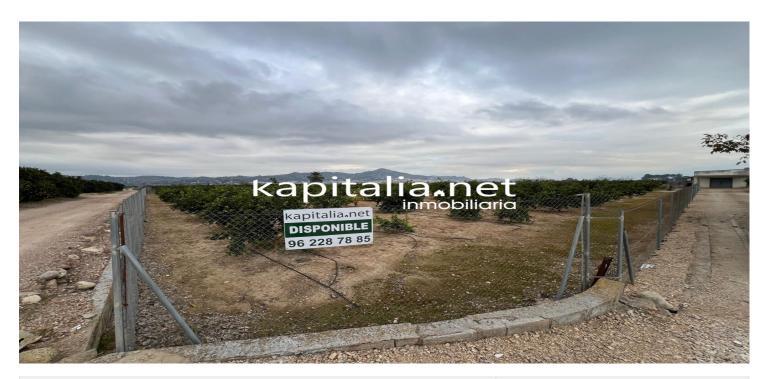

## RUSTIC LAND WITH TOOLS SHED FOR SALE IN XATIVA

Land of orange trees of variety L7 and some fruit trees, completely fenced, with tool shed of about 45 metres, with tiled roof and drip irrigation water.

Very good access from the road that goes towards the Granja de la Costera, being only 100 metres from it, with a path to the door of the property.