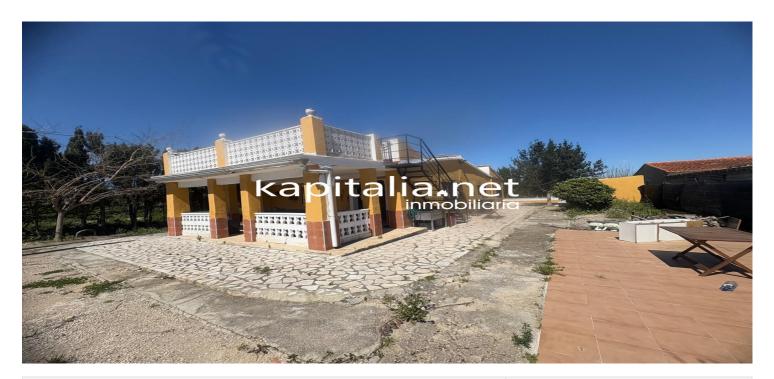

## BEAUTIFUL CHALET FOR SALE ONLY 5 MINUTES FROM XATIVA

Wonderful villa in a plot of 1525metros all fenced, with 2 access gates, one for vehicles and one for pedestrians, on the plot we have construction of housing very recent work, with 2 canopies one with views of the Puig and the other overlooking the garden and pool.

The house has electricity by solar panels, and irrigation water, to supply toilet and kitchen and to fill the pool, and is distributed in a large living-dining room with open kitchen, with large windows and fireplace, 3 bedrooms, 1 double, 2 singles and a bathroom with shower.

In the plot we have our own swimming pool, a storeroom for storage, a paellero and a laundry area, as well as solar panels on the roof and an access staircase to the terrace.

DO NOT MISS THIS OPPORTUNITY TO BUY.